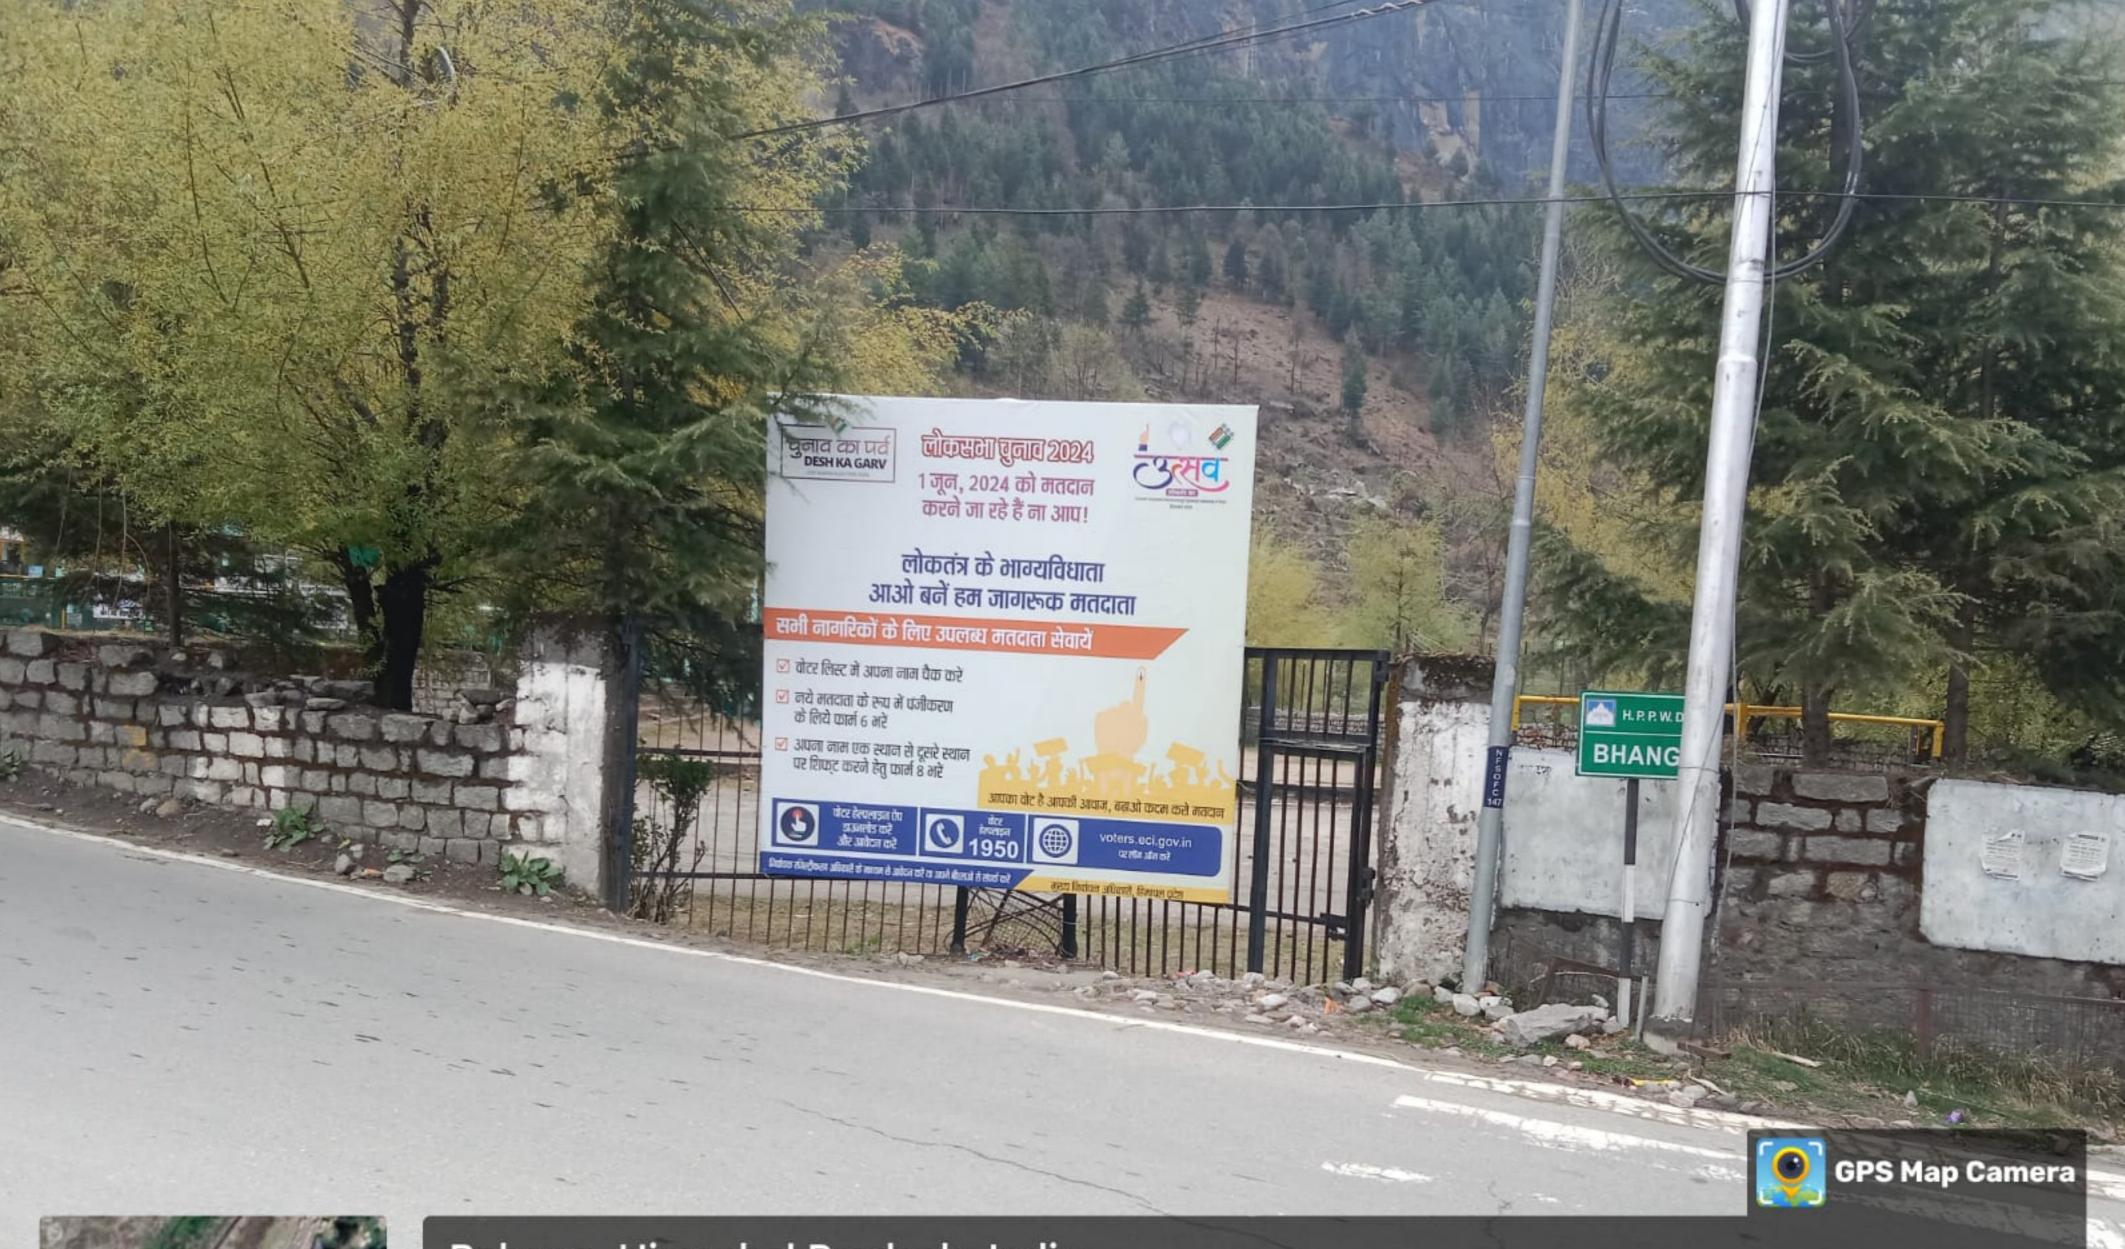

### लोकतंत्र के भाग्यविधाता आओ बनें हम जागरूक मतदाता

### सभी नागरिकों के लिए उपलब्ध मतदाता सेवायें

🗹 वोटर लिस्ट में अपना नाम चैक करें

नये मतदाता के रूप में पंजीकरण के लिये फार्म 6 भरें

अपना नाम एक स्थान से दूसरे स्थान पर शिफ्ट करने हेतु फार्म ८ भरें

आपका वोट है आपकी आवाज़, बढ़ाओ कदम करो मतदान

निर्वाचक रजिस्ट्रीकरण अधिकारी के माध्यम से आवेदन करें या अपने बीएलओ से संपर्क करें

voters.eci.gov.in पर लॉग ऑन करें

मुख्य निर्वाचन अधिकारी, हिमाचल प्रदेश

Parwanoo, Himachal Pradesh, India Himalayan Express Way Ltd.,Kalka Sadan,Kalka Shimla Road, RXPH+CPQ, NH 5, Parwanoo, Himachal Pradesh 173220, India Lat 30.836182° Long 76.979536° 27/03/24 02:01 PM GMT +05:30