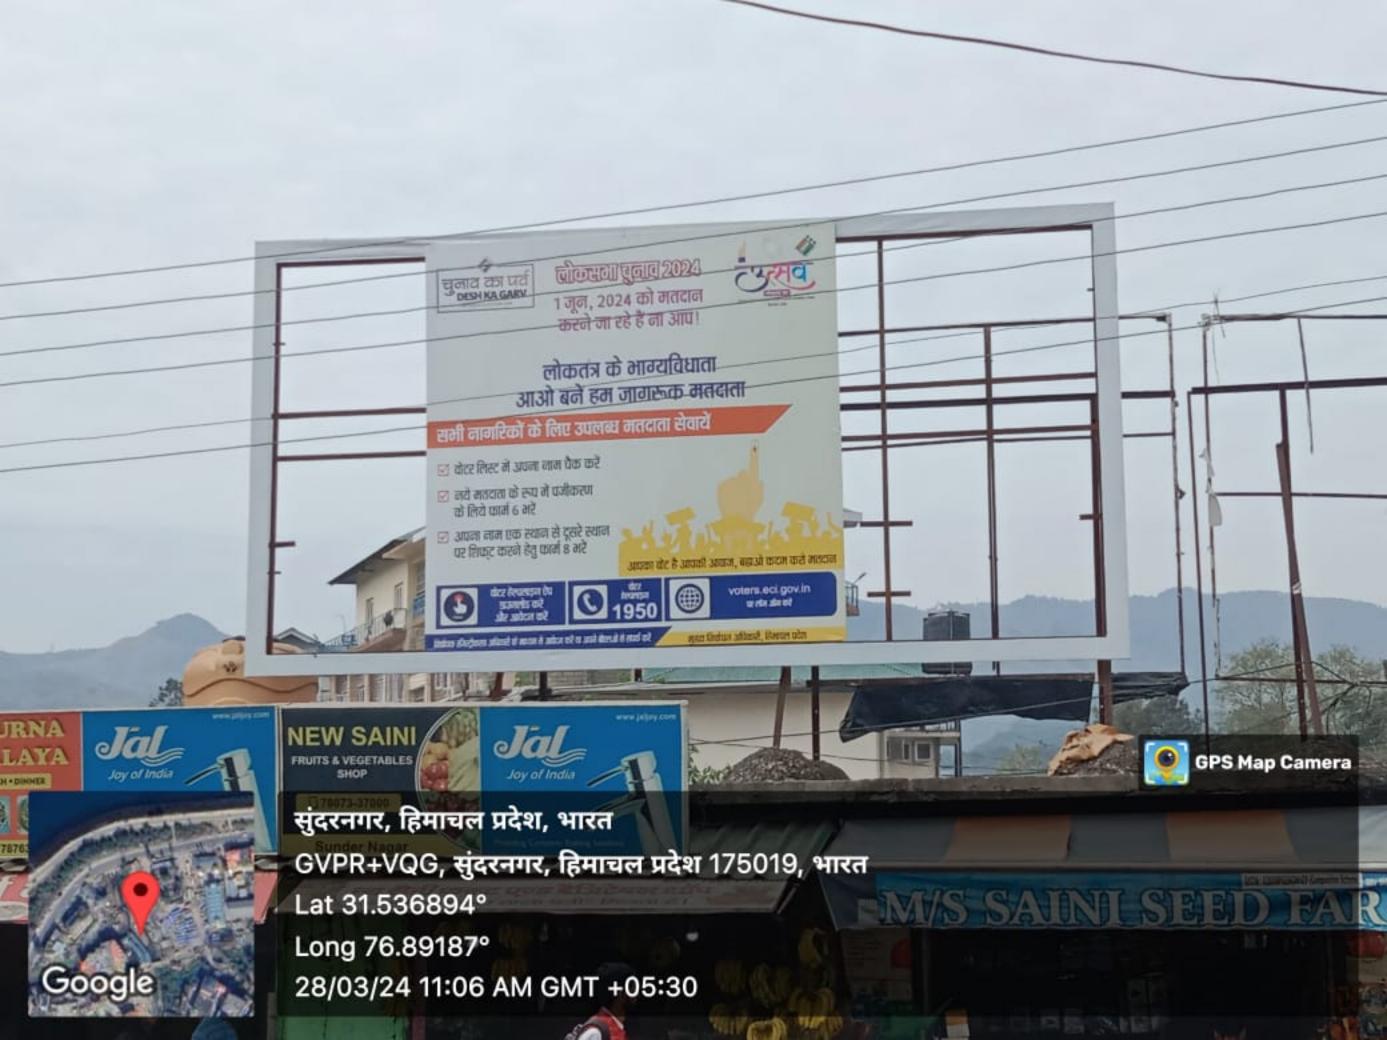

2024-03-27(Wed) 04:27(pm)

33°C 91°F

त्वोकसंगी चुनाव 2024 १ जून, २०२४ को मतदान करने जा रहे हैं ना आप!

### लोकतंत्र के भाग्यविधाता आओ बनें हम जागरूक मतदाता

वोटर हेल्पलाइन 1950

### सभी नागरिकों के लिए उपलब्ध मतदाता सेवायें

- 🗹 वोटर लिस्ट में अपना नाम चैक करें
- 🗹 नये मतदाता के रूप में पंजीकरण के लिये फार्म ६ मरें
- अपना नाम एक स्थान से दूसरे स्थान पर शिफट करने हेतु फार्म ८ भरें

आपका चोट है आपकी आवाज, बढ़ाओ कदम करो मतदान

डाउनलोड करें और आवेटन को

निर्वाचक रजिस्ट्रीकरण अधिकारी के माध्यम से आवेदन करें या अपने बीएलओ से संपर्क करें

Vpo jawalamukhi, Jawalamukhi, Himachal Pradesh 176031, India Jawalamukhi Himachal Pradesh India