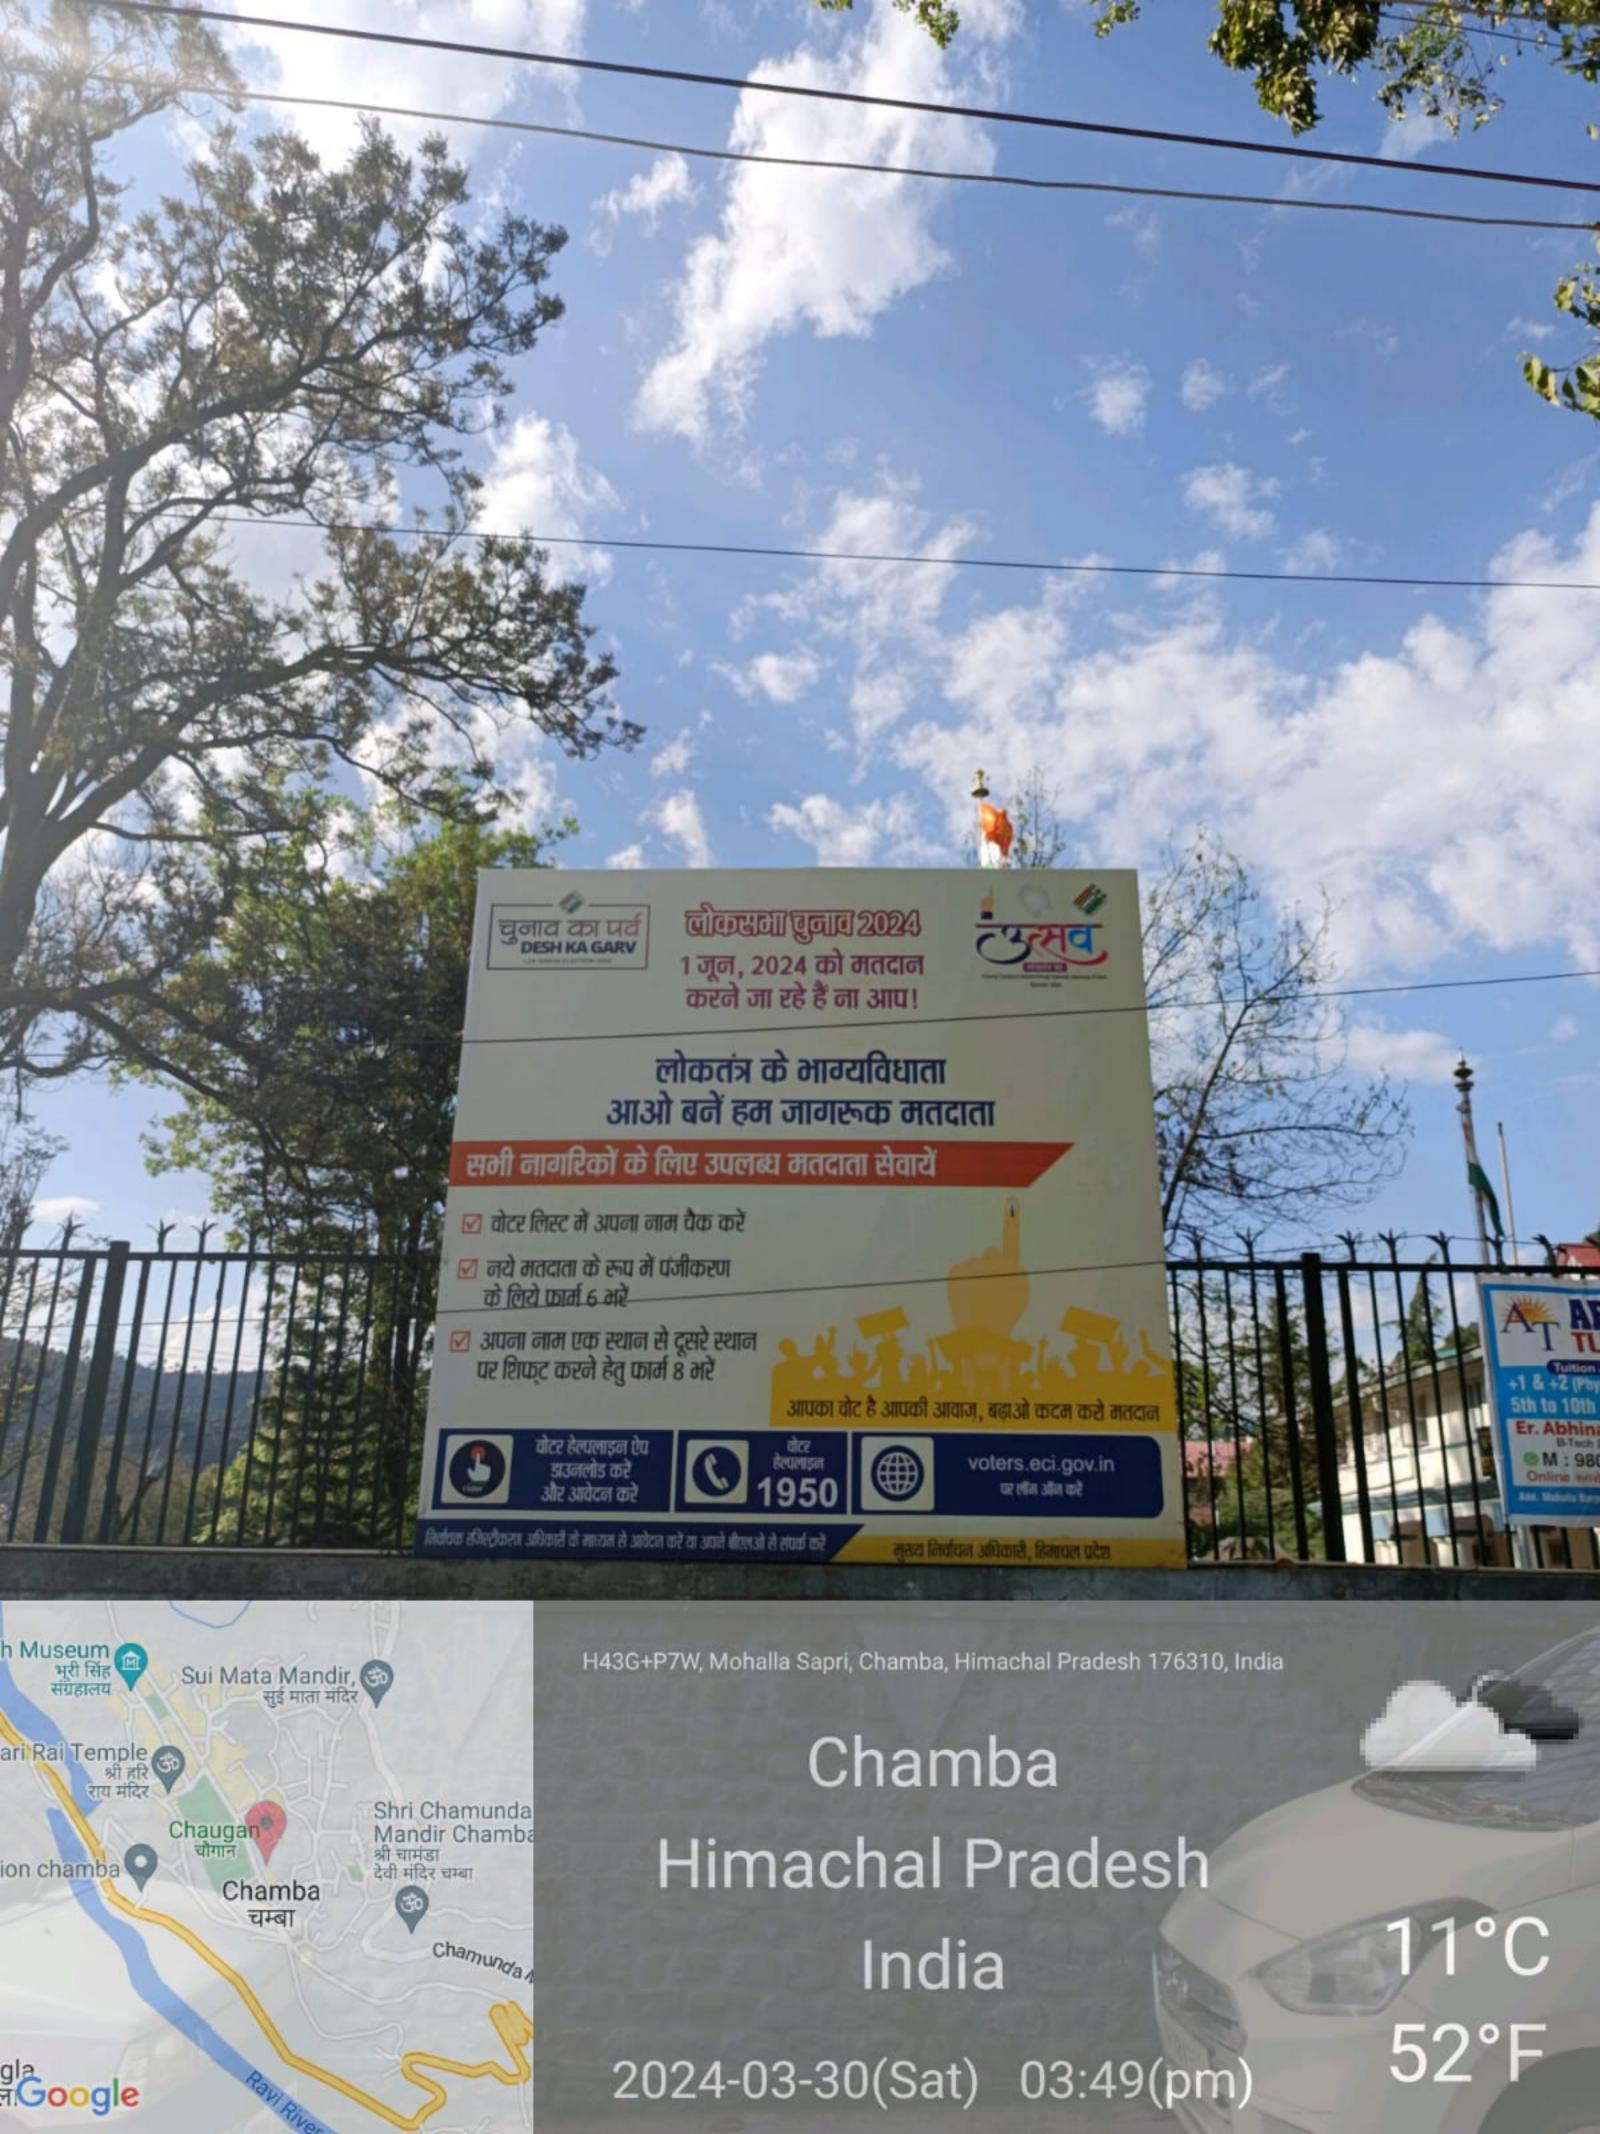

> Chamba Himachal Pradesh India 2024-03-30(Sat) 04:44(pm)

आपका तोट है आपकी आताम, बढ़ाओ कटन कहा सत्यास

Hardaspura, Chamba हरदासपुरा, चम्बा

HARDASPUR हरदासपुर

Google

G4VP+W42, Hardaspur, Chamba, Himachal Pradesh 176318, India

11°C 52°F

G4VP+W42, Hardaspur, Chamba, Himachal Pradesh 176318, India Chamba Himachal Pradesh India 2024-03-30(Sat) 04:48(pm)

11°C 52°F

Lahaul and Spiti, Himachal Pradesh, India Leh Manali Hwy, Himachal Pradesh 175140, India Lat 32.442501° Long 77.164095° 30/03/24 07:11 PM GMT +05:30