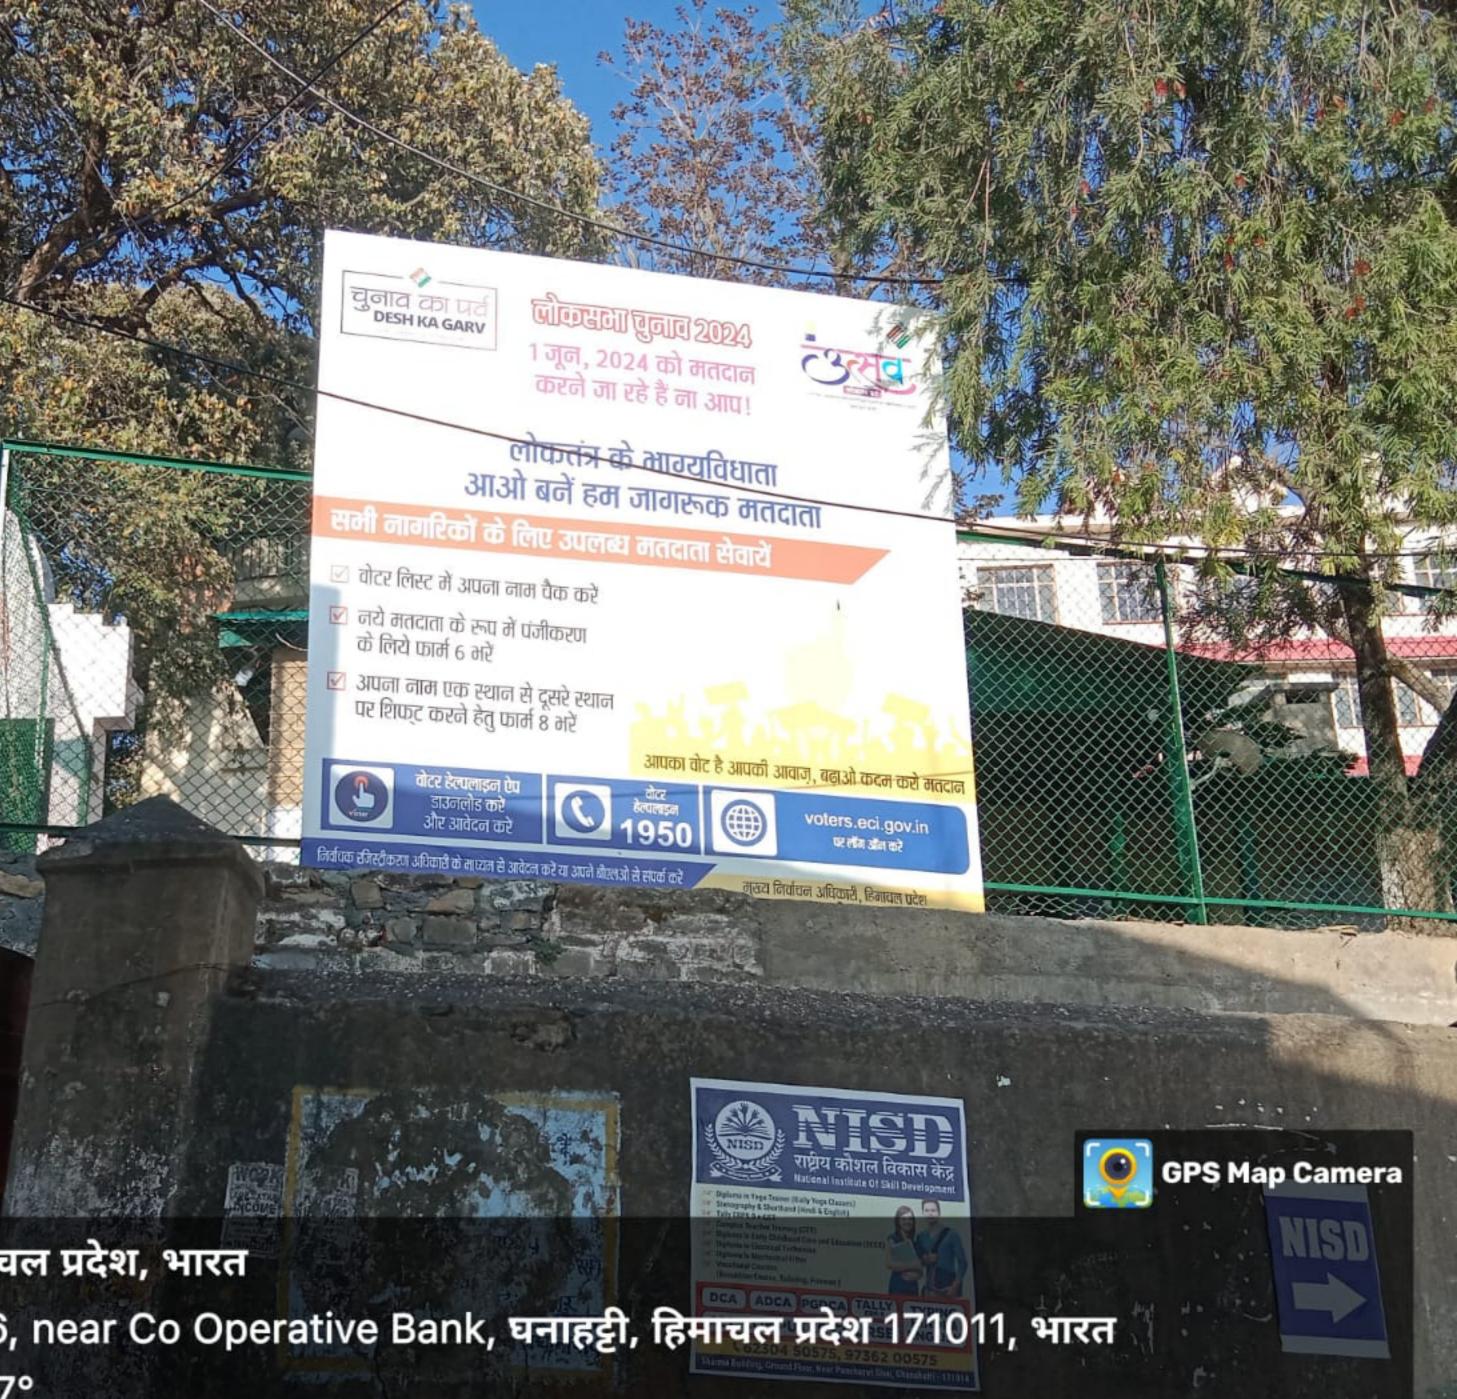

Ghanahatti, Himachal Pradesh, India 43QM+WP6, near Co Operative Bank, Ghanahatti, Himachal Pradesh 171011, India Lat 31.13977° Long 77.084342° 02/04/24 05:23 PM GMT +05:30

Total a section and

204

oodle

1

प्राप छोझा के क्षेत्र में प्रवेद्या व

**GPS Map Camera** 

-

1111

घनाहट्टी, हिमाचल प्रदेश, भारत 43QM+WP6, near Co Operative Bank, घनाहट्टी, हिमाचल प्रदेश 171011, भारत Lat 31.13977° Long 77.084342° 02/04/24 05:22 PM GMT +05:30

2000

चुनात का पर्त DESH KA GARV

के लिये फार्म ६ भरें

डाउनलोड करे

और आवेदन करे

Google

र अत्य स्थिति स्थिति स्थिति । देखाः, २०१४ को स्थापा सन्द्री जन्म सी है स्था अद्य ।

रोकल के सम्बर्धान जन्म को सा सा का कि बिहा

We first of start one factors of interest of out of a factors of the starts of starts out to part of pairs without staft by and a st