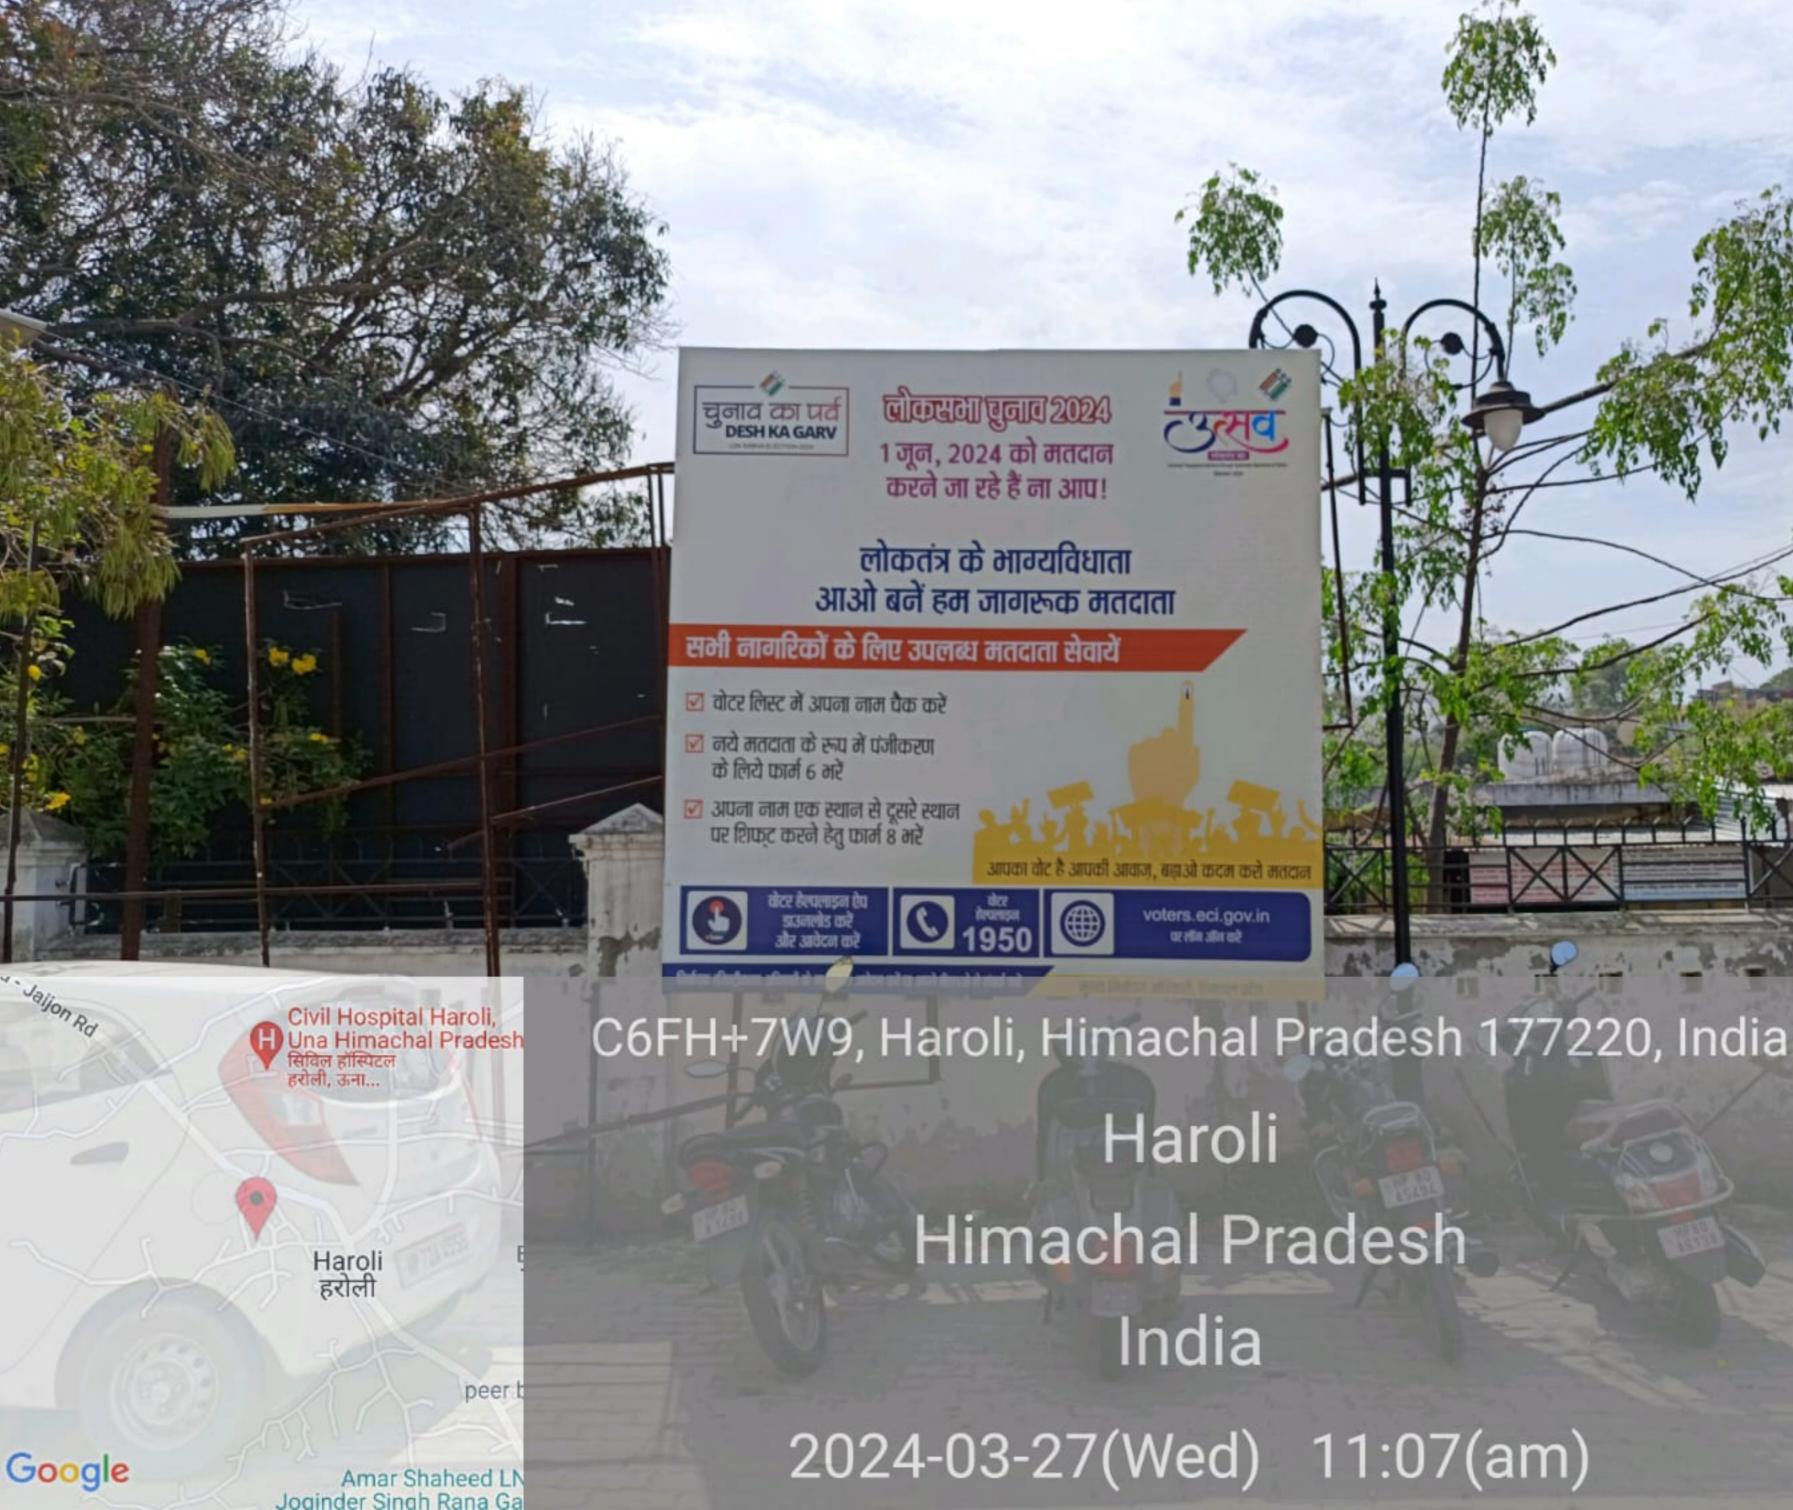

HIM C

Nadaun Road, Near Post Office Chowk, opposite UCO Bank, Nadaun, Himachal Pradesh 177033, India

Nadaun नादौन

ospital Rd.

Google

Bela Rò

Nadaun

Himachal Pradesh India