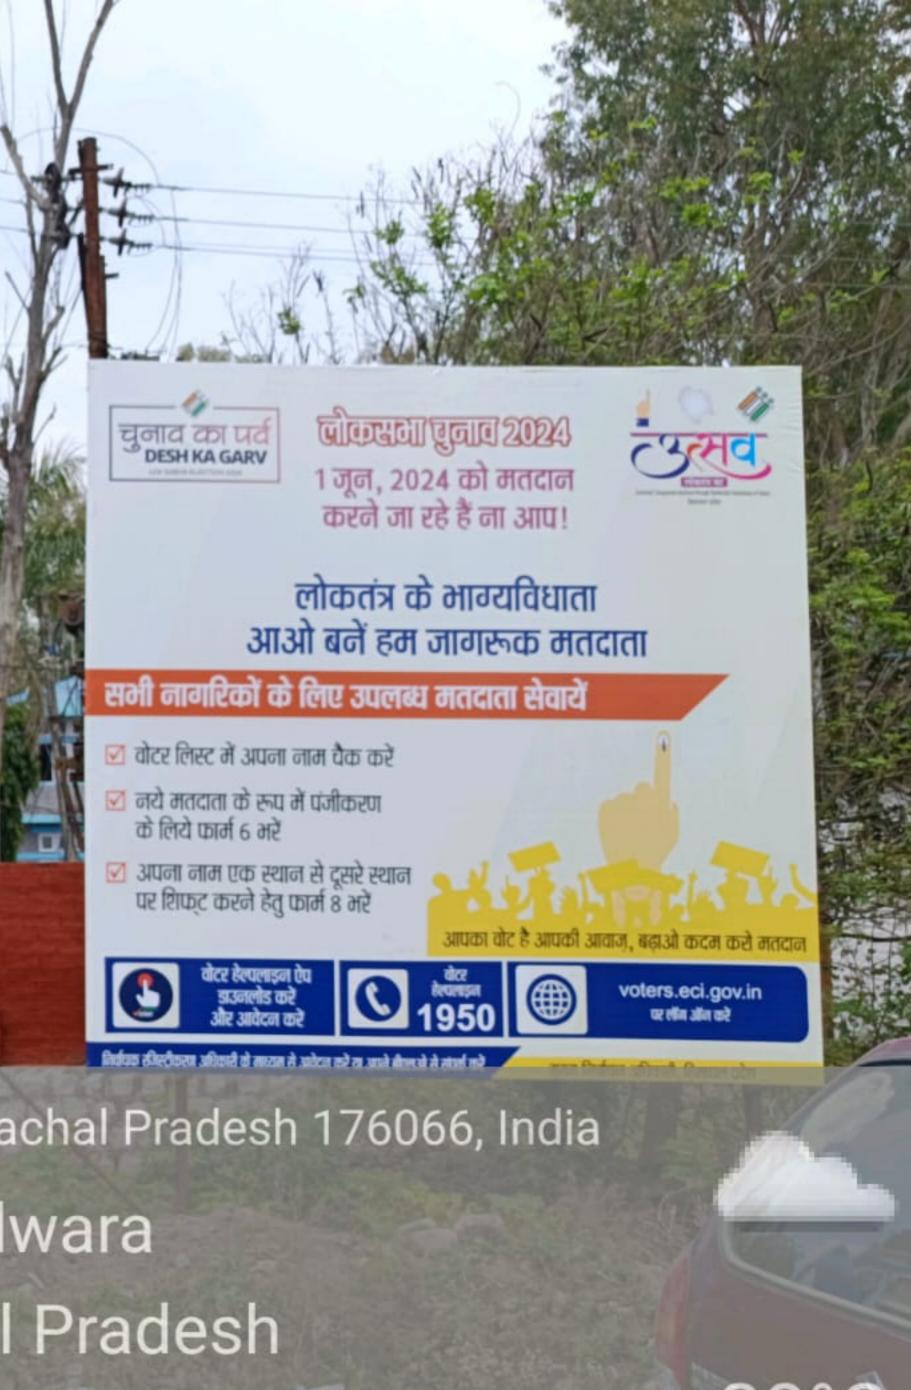

JAL SHAKTI VIBHAG

4W6P+8XV, Bhadwara, Himachal Pradesh 176066, India Bhadwara Himachal Pradesh India 2024-03-28(Thu) 01:50(pm)

RLA, Fatehpur (HP-88) Grad ara Prigran Kut Ara Brad ara Tar

के नाथ मंदिर

28°C 82°F