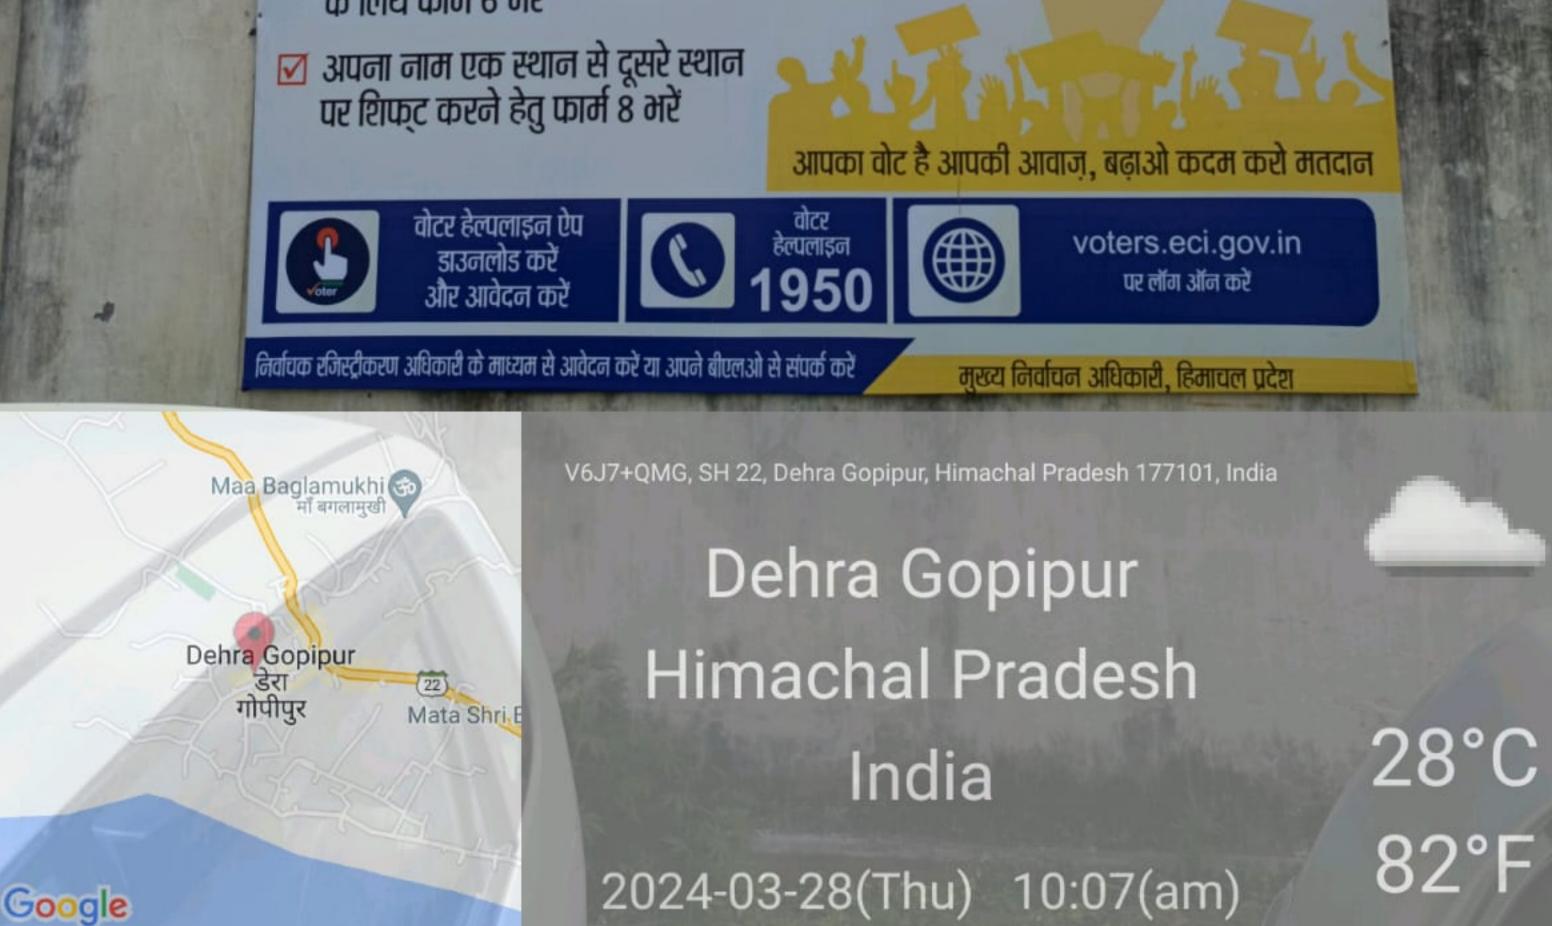

Nauni, Himachal Pradesh, India 7QVF+5CF, NH205, Nauni, Parangal, Himachal Pradesh 174005, India Lat 31.292349° Long 76.772408° 27/03/24 01:31 PM GMT +05:30

### लोकतंत्र के भाग्यविधाता आओ बनें हम जागरूक मतदाता

### सभी नागरिकों के लिए उपलब्ध मतदाता सेवायें

🗹 वोटर लिस्ट में अपना नाम चैक करें

नये मतदाता के रूप में पंजीकरण के लिये फार्म 6 भरें

अपना नाम एक स्थान से दूसरे स्थान पर शिफ्ट करने हेतु फार्म ८ भरें

आपका वोट है आपकी आवाज़, बढ़ाओ कदम करो मतदान

निर्वाचक रजिस्ट्रीकरण अधिकारी के माध्यम से आवेदन करें या अपने बीएलओ से संपर्क करें

voters.eci.gov.in पर लॉग ऑन करें

मुख्य निर्वाचन अधिकारी, हिमाचल प्रदेश

Parwanoo, Himachal Pradesh, India Himalayan Express Way Ltd.,Kalka Sadan,Kalka Shimla Road, RXPH+CPQ, NH 5, Parwanoo, Himachal Pradesh 173220, India Lat 30.836182° Long 76.979536° 27/03/24 02:01 PM GMT +05:30