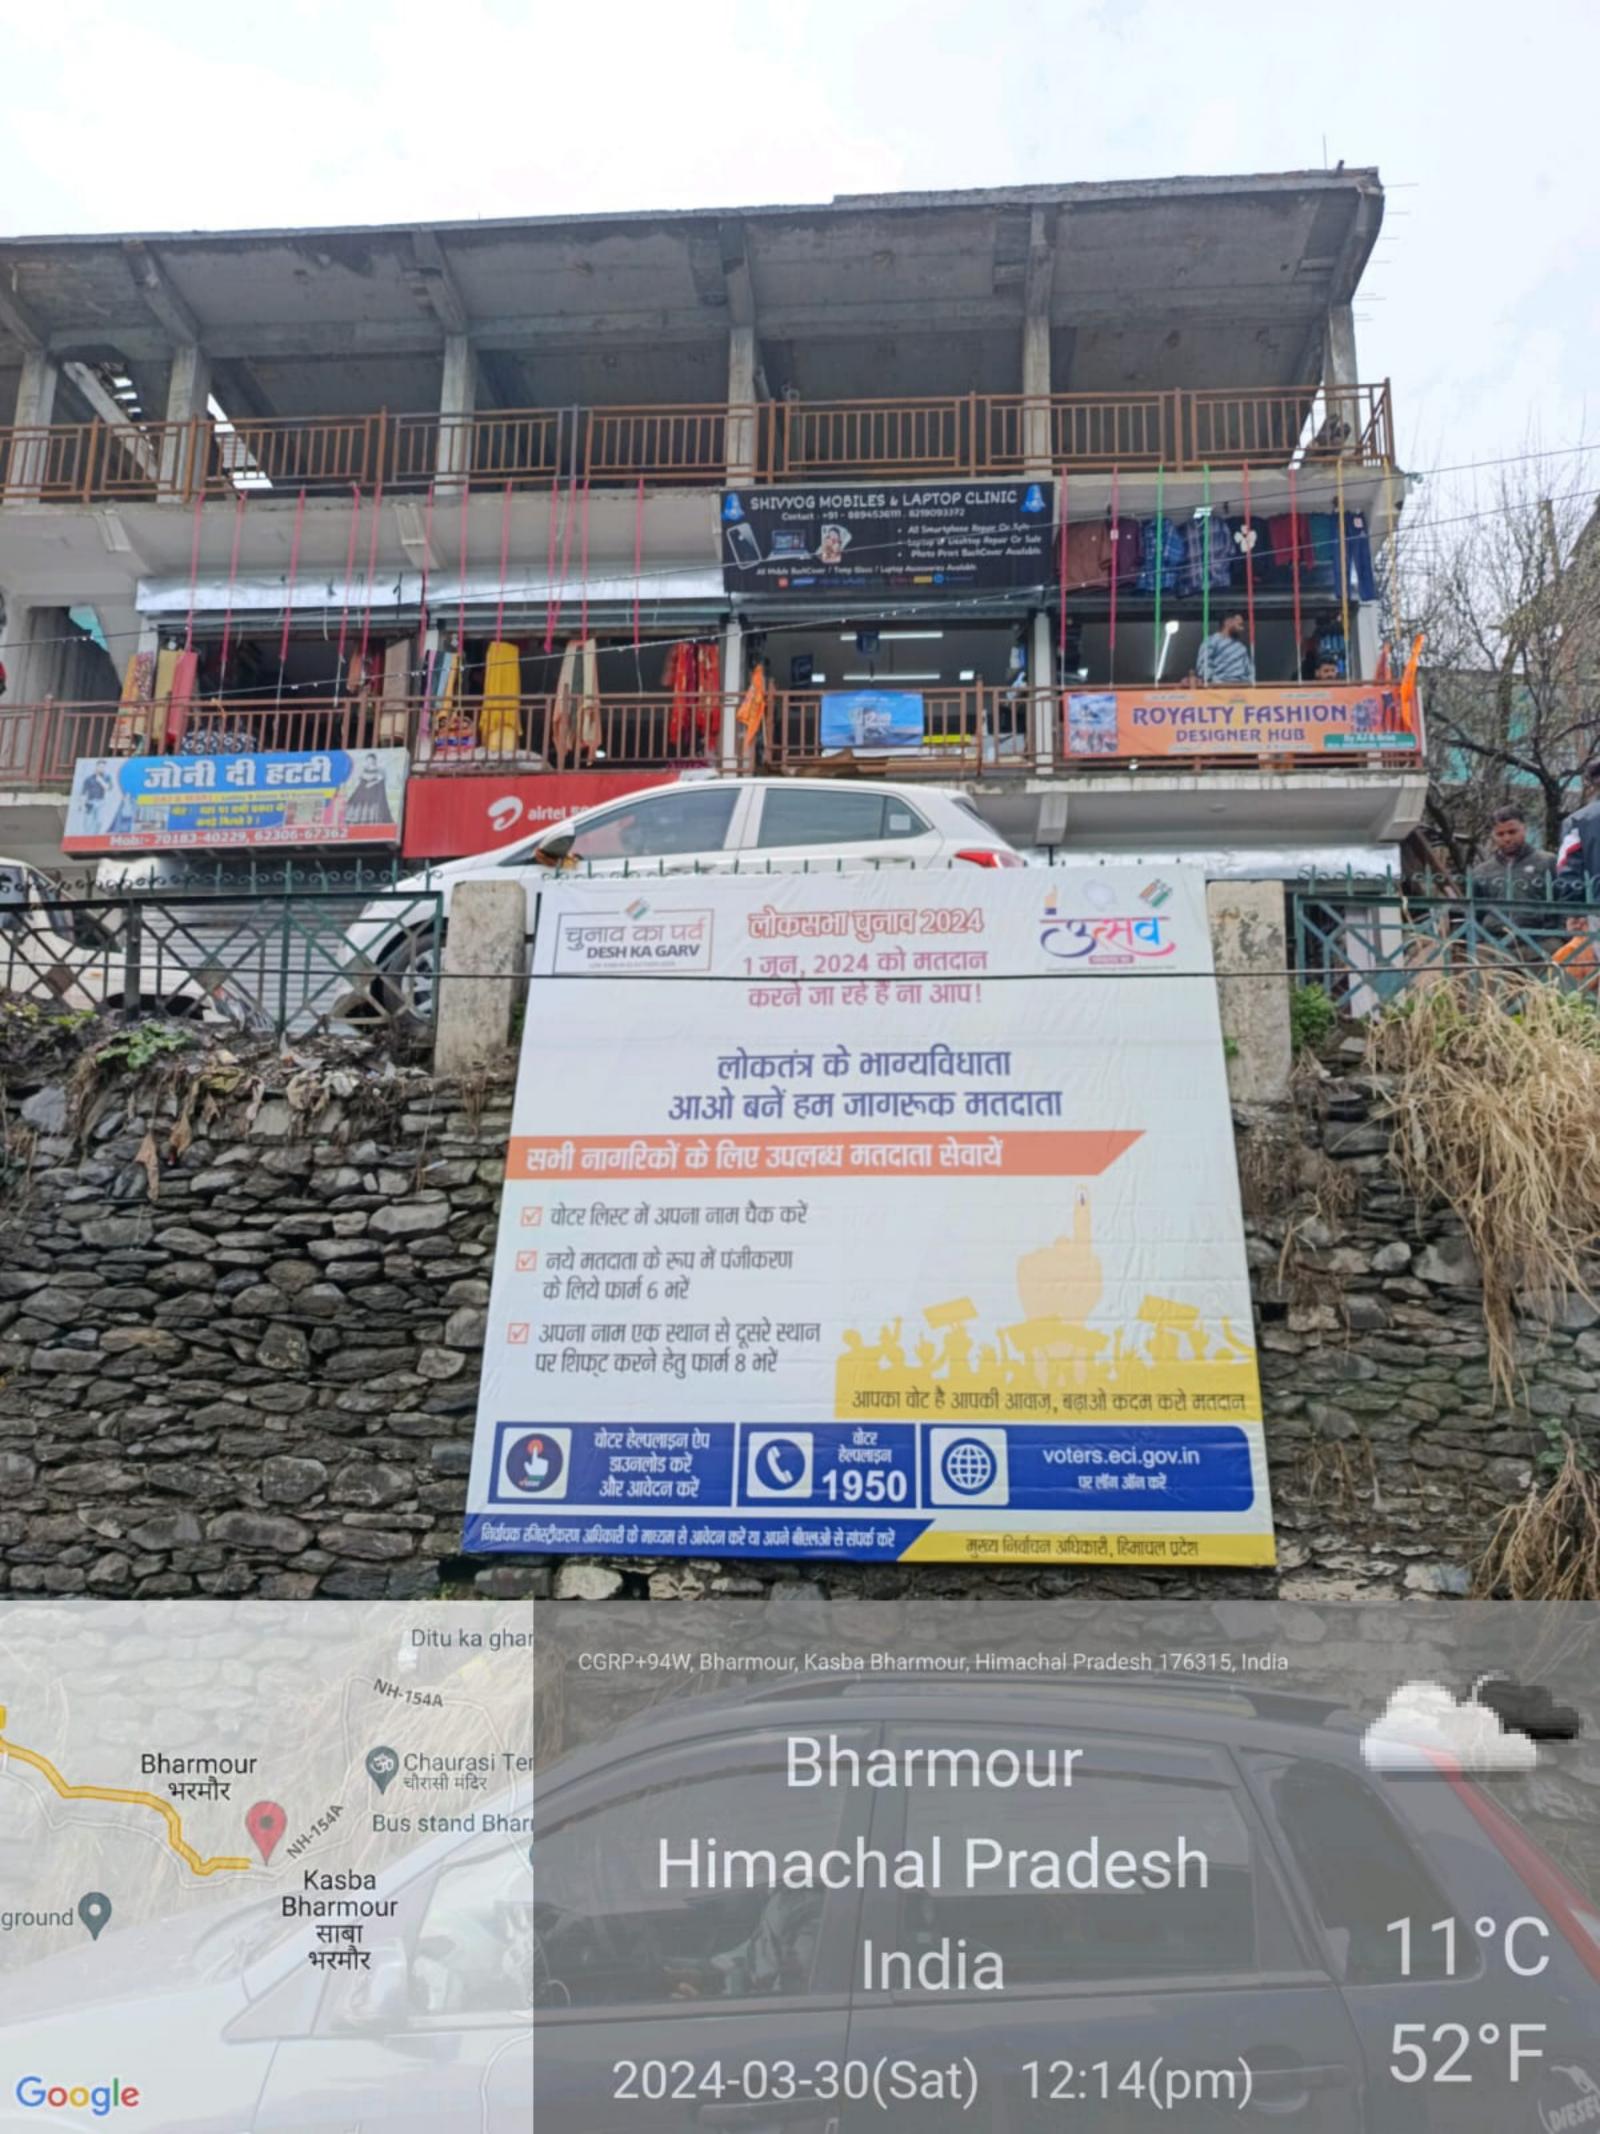

ENG

P3C2+2R7, Salooni, Himachal Pradesh 176320, India

Salooni Himachal Pradesh India

2024-03-29(Fri) 02:12(pm)

21°C

70°F

Parjana परजन

Google

Salooni

सलूणी

Pandoh, Himachal Pradesh, भारत Dj lankn thug boy Flat no.88 jaral colony, Pandoh, Himachal Pradesh 175124, भारत Lat 31.673481° Long 77.045546° 29/03/24 04:07 PM GMT +05:30

ADDA IN A ROOM OF