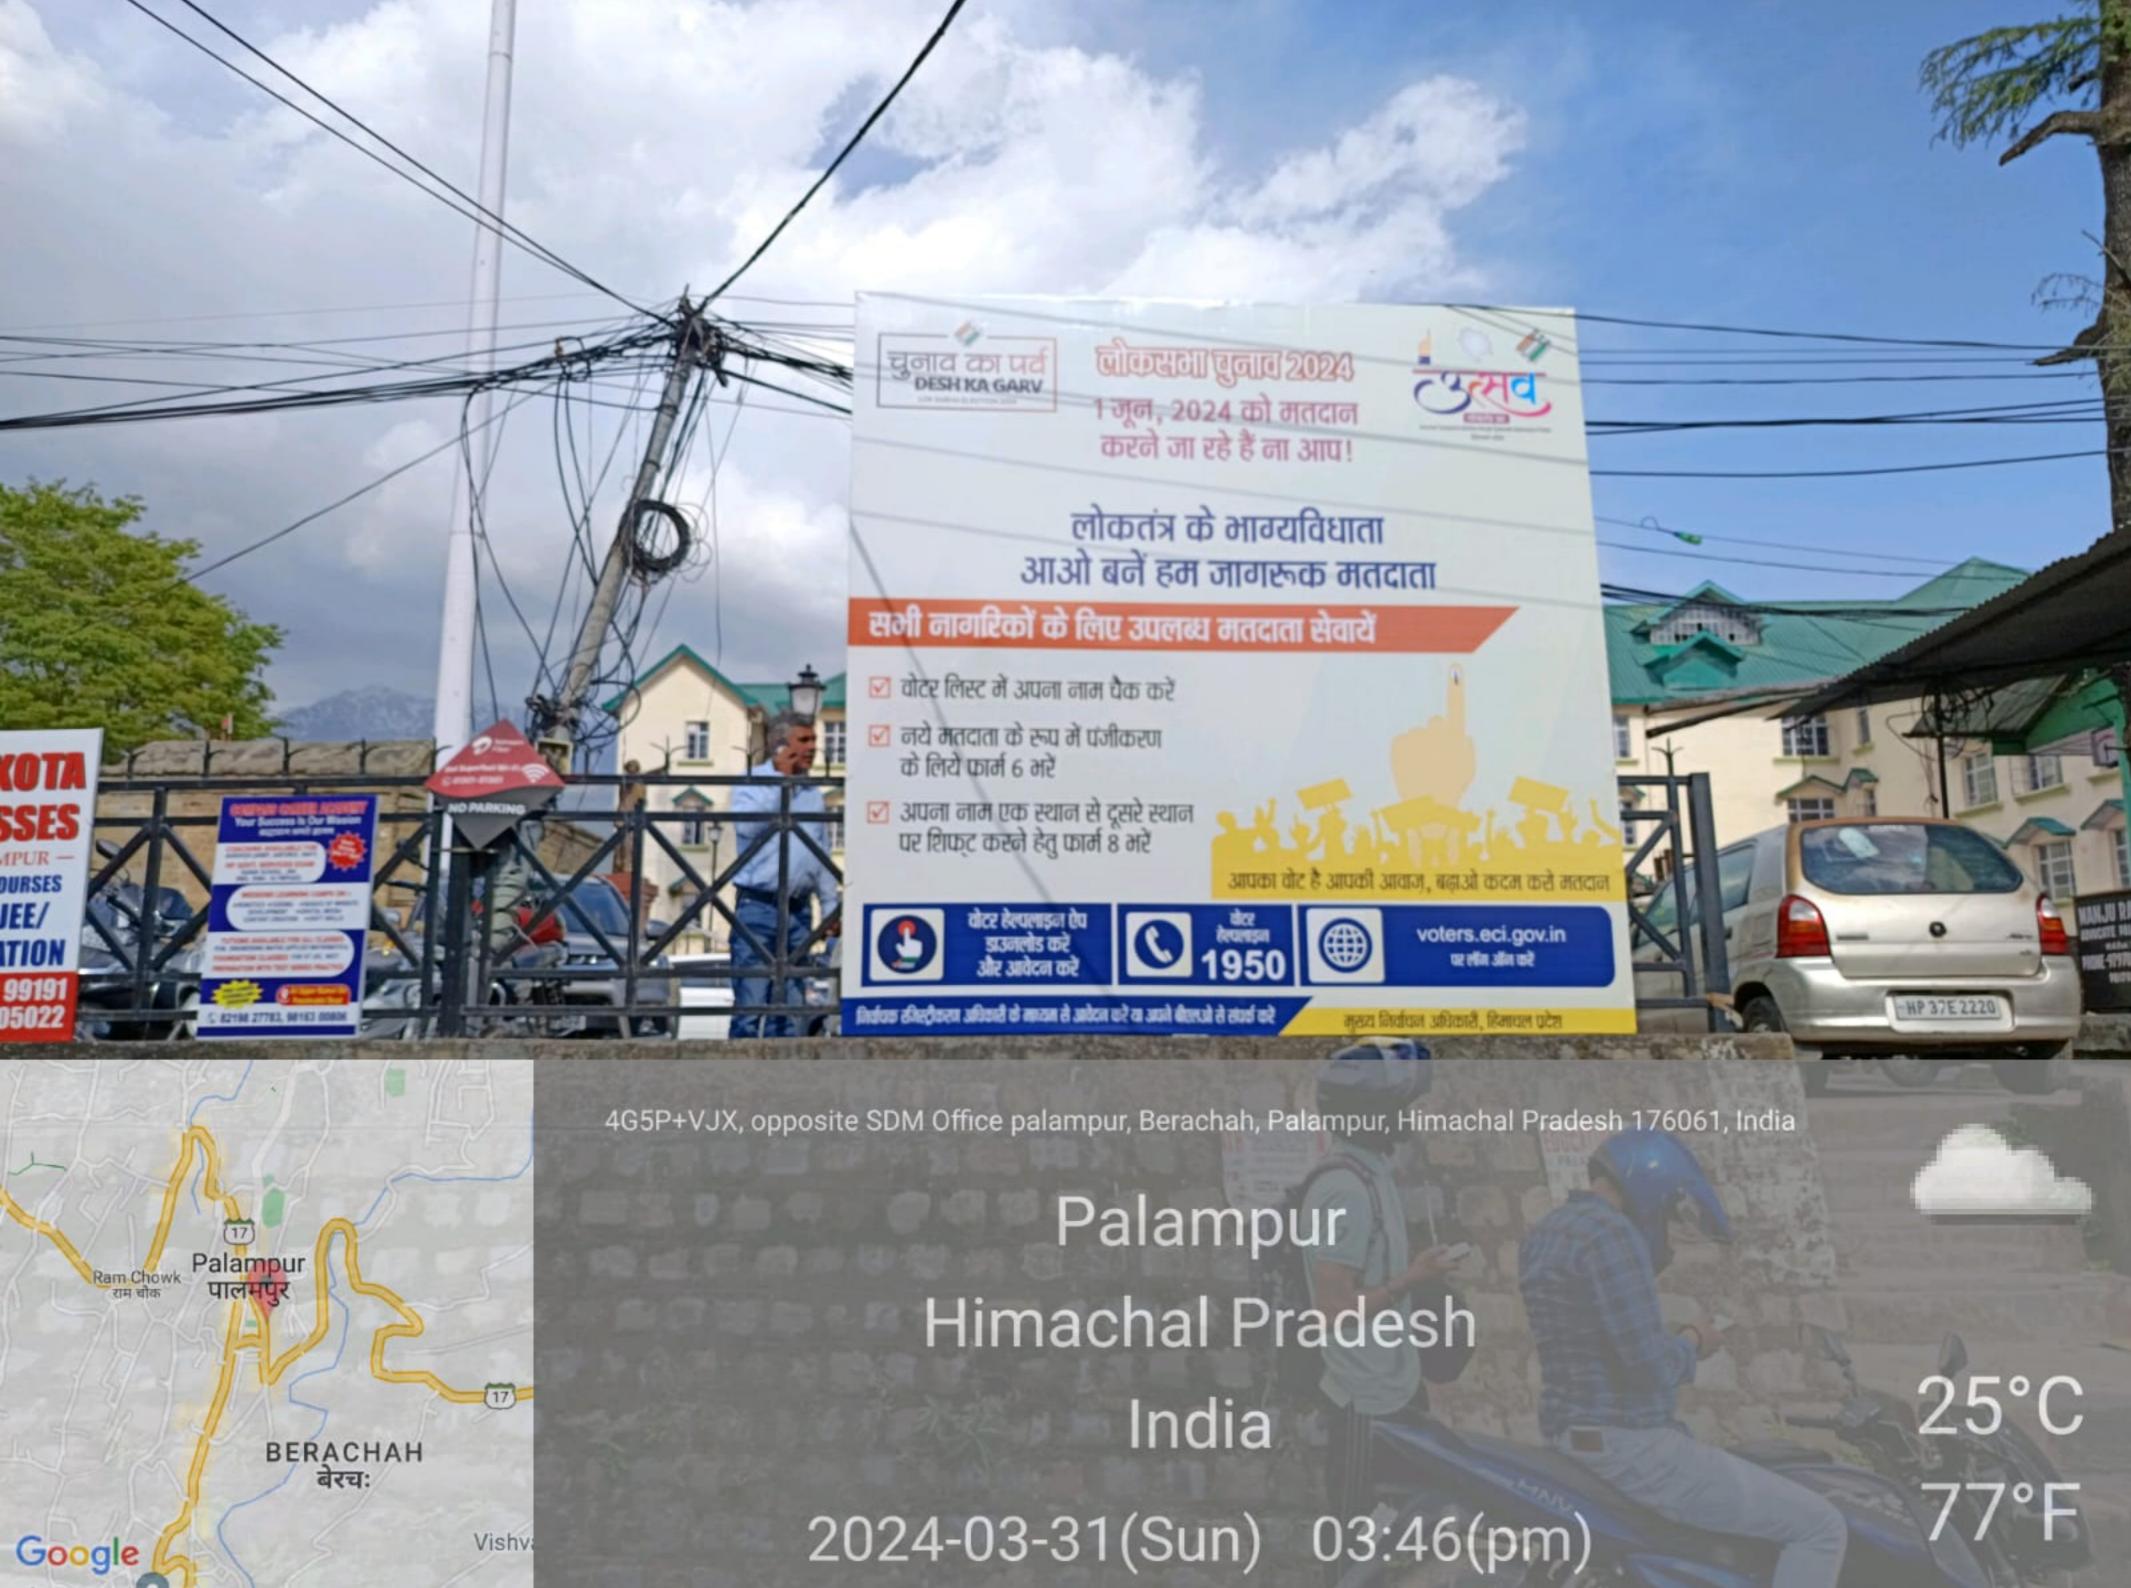

### लोकतंत्र के भाग्यविधाता आओ बनें हम जागरूक मतदाता

### सभी नागरिकों के लिए उपलब्ध मतदाता सेवायें

🗹 वोटर लिस्ट में अपना नाम चैक करें

नये मतदाता के रूप में पंजीकरण के लिये फार्म 6 भरें

अपना नाम एक स्थान से दूसरे स्थान पर शिफ्ट करने हेतु फार्म ८ भरें

आपका वोट है आपकी आवाज़, बढ़ाओ कदम करो मतदान

निर्वाचक रजिस्ट्रीकरण अधिकारी के माध्यम से आवेदन करें या अपने बीएलओ से संपर्क करें

voters.eci.gov.in पर लॉग ऑन करें

मुख्य निर्वाचन अधिकारी, हिमाचल प्रदेश

Parwanoo, Himachal Pradesh, India Himalayan Express Way Ltd.,Kalka Sadan,Kalka Shimla Road, RXPH+CPQ, NH 5, Parwanoo, Himachal Pradesh 173220, India Lat 30.836182° Long 76.979536° 27/03/24 02:01 PM GMT +05:30