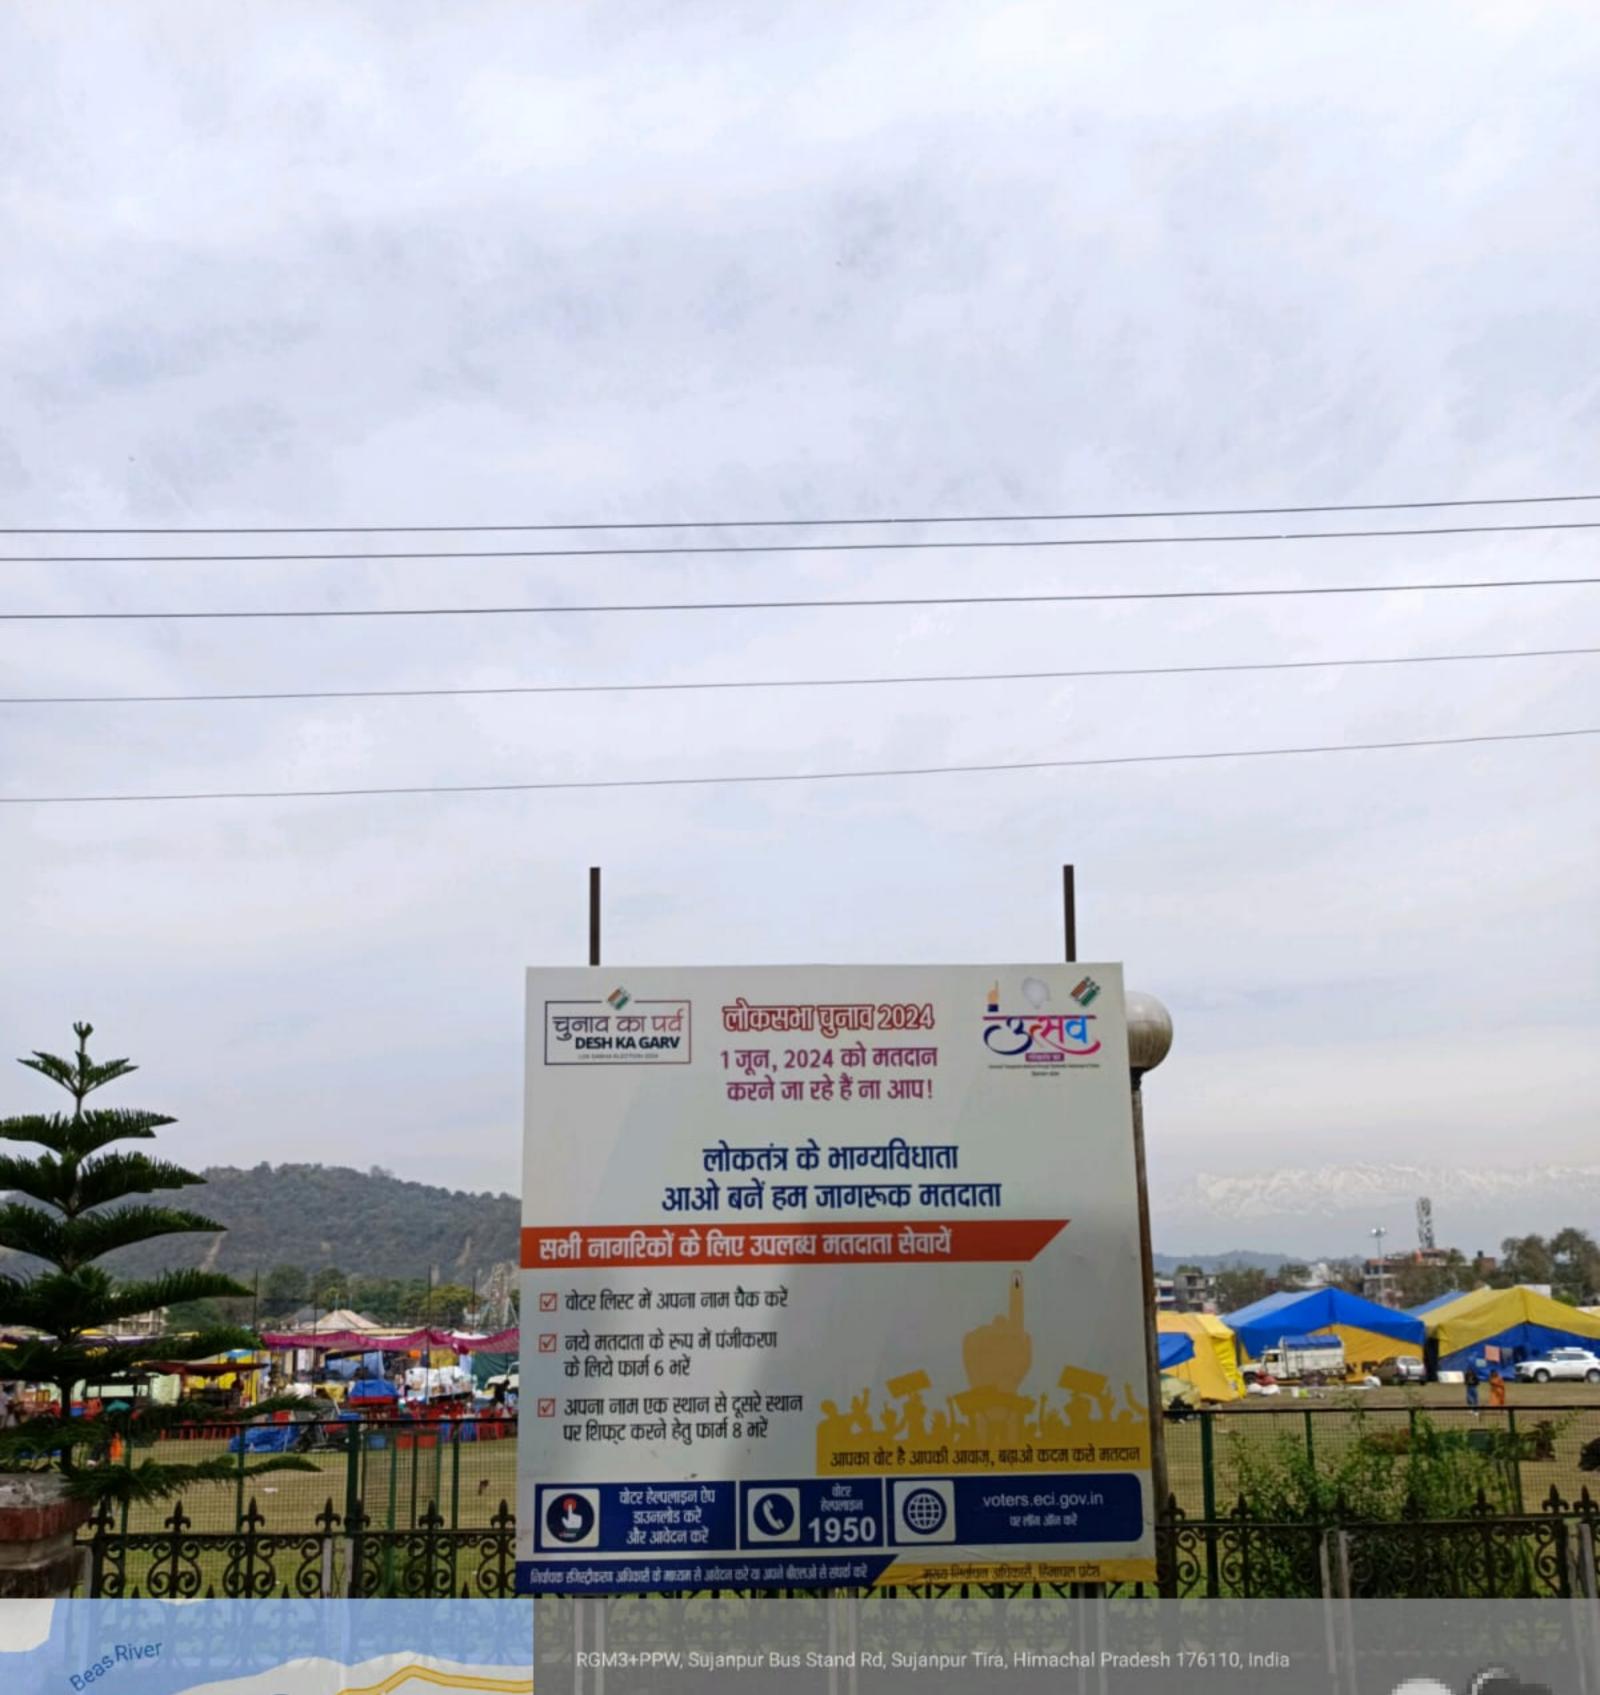

RGM3+PPW, Sujanpur Bus Stand Rd, Sujanpur Tira, Himachal Pradesh 176110, India

Sujanpur Tira

**Himachal Pradesh** 

India

Narvadeshwar Temple उठे नवदिश्वर मंदिर

Sujanpur Tira सुजानपुर टीरा

The Sujanpur Tihra

2024-04-01(Mon) 10:47(am)

22°C

72°F

Google

The Sujanpur Tira fo द स्जान तिरा !

लोकतंत्र के भाग्यविधाता आओ बनें हम जागरूक मतदाता

सभी नागरिकों के लिए उपलब्ध मतदाता सेवार्ये

🗹 वोटर लिस्ट में अपना नाम चैक करें

नये मतदाता के रूप में पंजीकरण के लिये फार्म 6 भरें

✓ अपना नाम एक स्थान से दूसरे स्थान पर शिफ्ट करने हेतु फार्म ८ भरें

आपका वोट है आपकी आवाज़, बढ़ाओ कदम करो मतदान

voters.eci.gov.in पर लॉग ऑन करे

निर्वाचक रजिस्ट्रीकरण अधिकारी के माध्यम से आवेदन करें या अपने बीएलओ से संपर्क करें