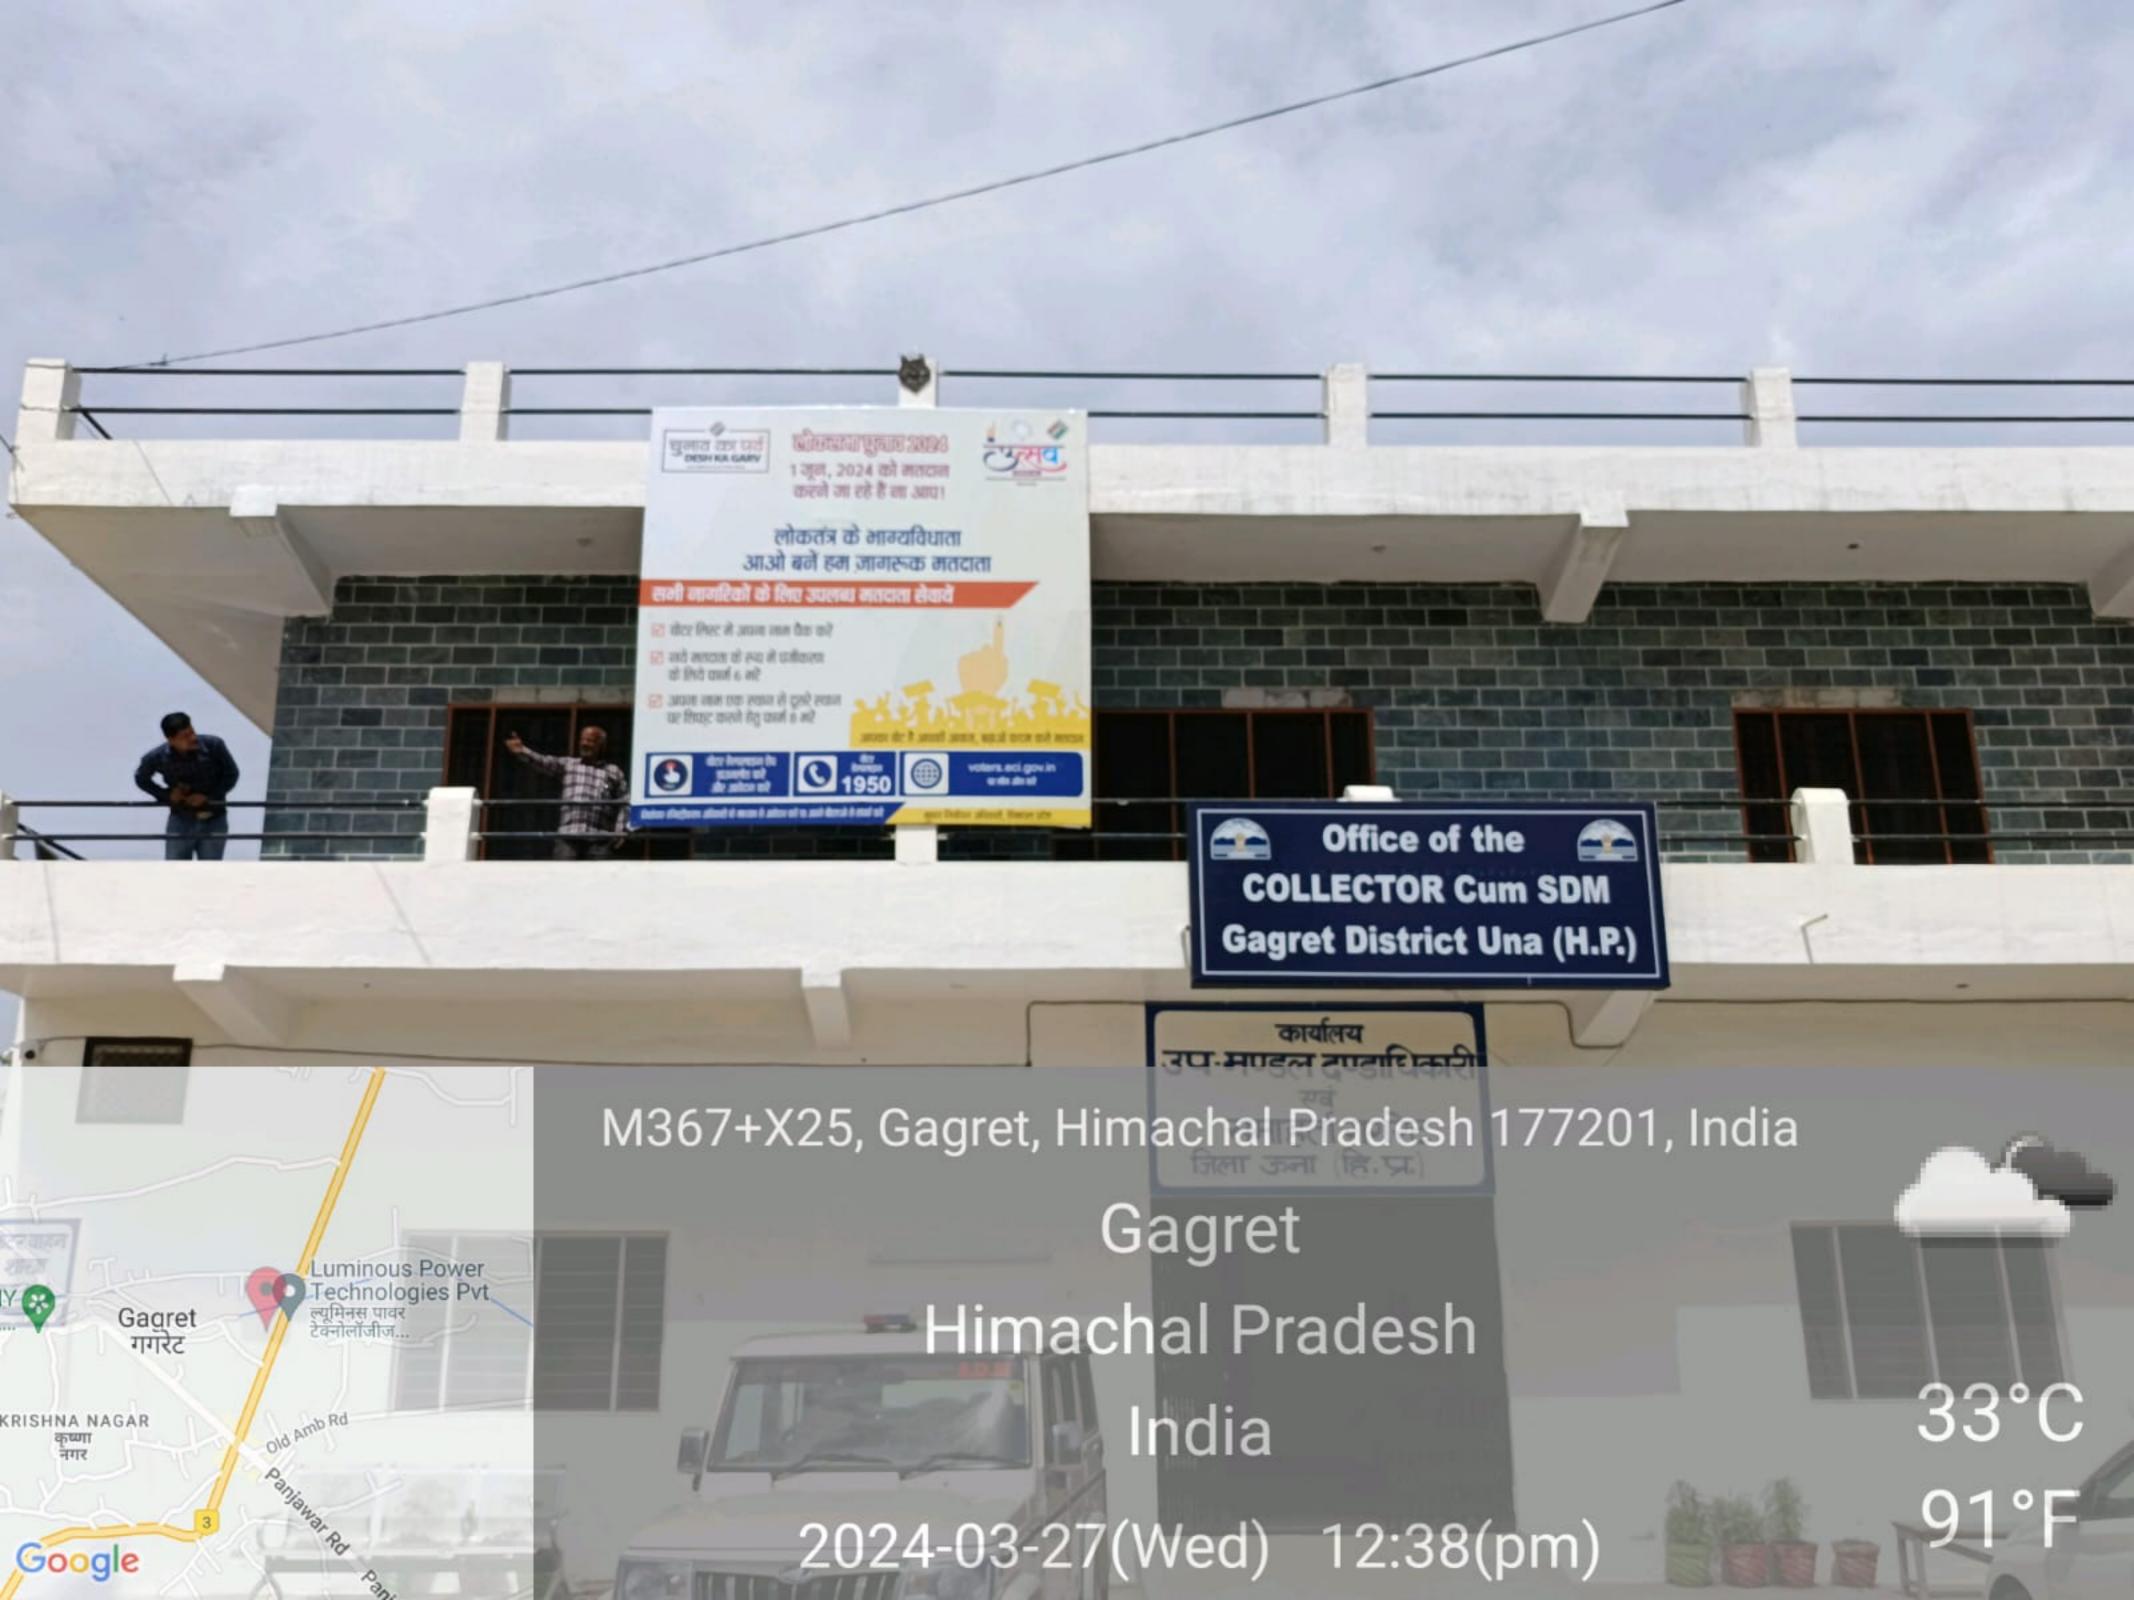

Nalagarh, Himachal Pradesh, India 2PR8+78Q, Nalagarh, Himachal Pradesh 174101, India Lat 31.040476° Long 76.716167° 27/03/24 09:59 AM GMT +05:30

जिल्मुटी द्वार 2024 १ जून, 2024 को मतदान करने जा रहे हैं ना आप!

आपका वोट है आपकी आवाज़, बढ़ाओ कदम करो मतदान

曲

वोटर हेल्पलाइन **950** 

सभी नागरिकों के लिए उपलब्ध मतदाता सेवायें

- 🗹 चोटर लिस्ट में अपना नाम चैक करें
- नये मतदाता के रूप में पंजीकरण के लिये फार्म 6 भरें
- अपना नाम एक स्थान से दूसरे स्थान पर शिफ्ट करने हेतु फार्म ८ भरें

वोटर हेल्पलाइन ऐप

डाउनलोड करें

और आवेदन करें

निर्वाचन

्ररण अधिकारी के माध्यम से आवेदन करें या अपने बीएलओ से संपर्क करें

**GPS Map Camera** 

Baddi, Himachal Pradesh, India WQGW+JXV, Shaheed Bhagat Singh Rd, Baddi, Himachal Pradesh 174103, India Lat 30.926512° Long 76.797342° 27/03/24 11:37 AM GMT +05:30