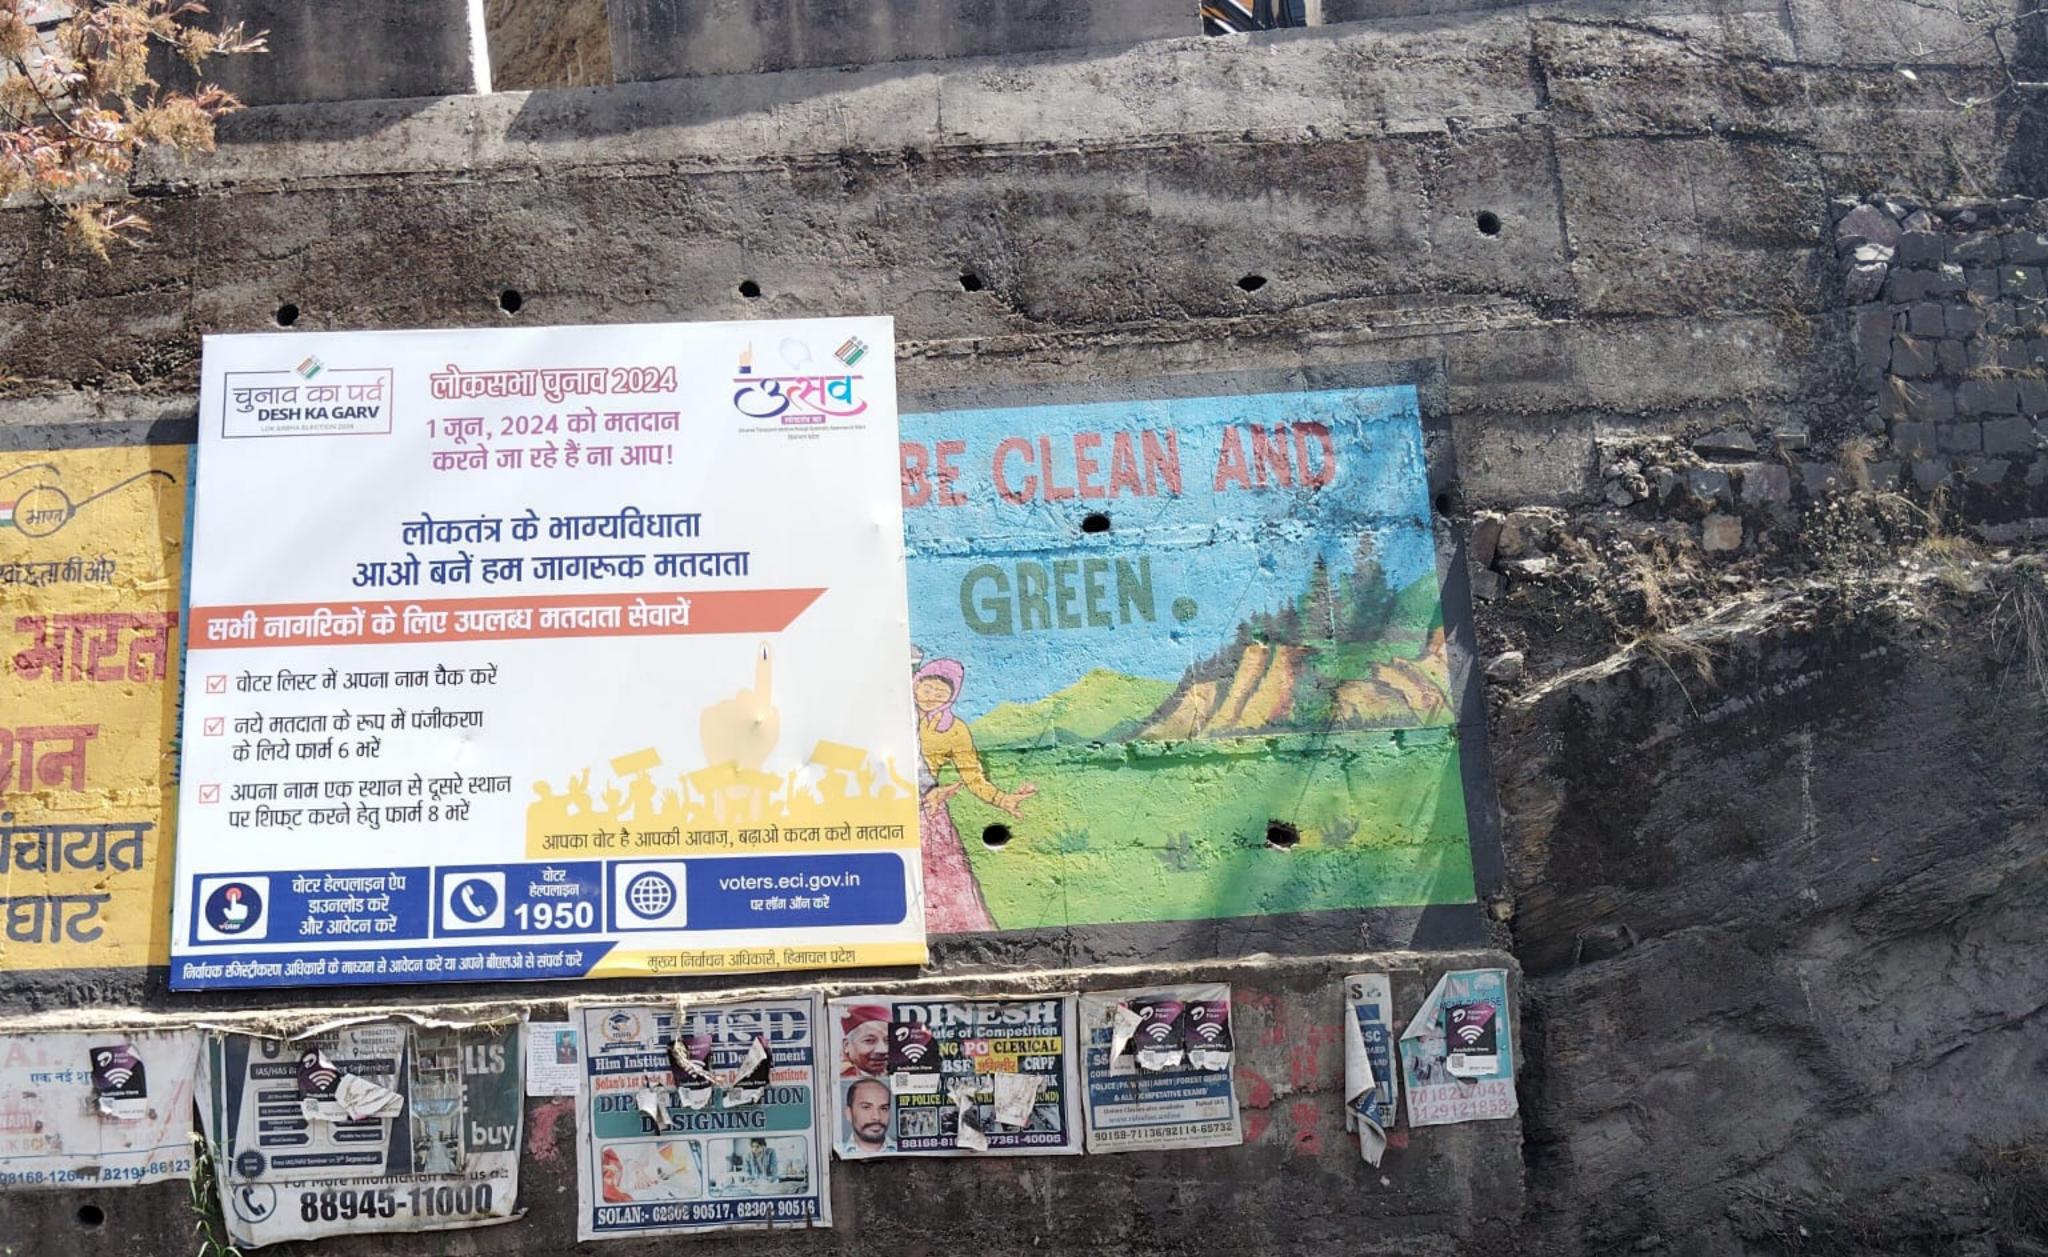

Nalagarh, Himachal Pradesh, India 2PR8+78Q, Nalagarh, Himachal Pradesh 174101, India Lat 31.040476° Long 76.716167° 27/03/24 09:59 AM GMT +05:30

जिल्मुटी द्वार 2024 १ जून, 2024 को मतदान करने जा रहे हैं ना आप!

आपका वोट है आपकी आवाज़, बढ़ाओ कदम करो मतदान

曲

वोटर हेल्पलाइन **950** 

सभी नागरिकों के लिए उपलब्ध मतदाता सेवायें

- 🗹 चोटर लिस्ट में अपना नाम चैक करें
- नये मतदाता के रूप में पंजीकरण के लिये फार्म 6 भरें
- अपना नाम एक स्थान से दूसरे स्थान पर शिफ्ट करने हेतु फार्म ८ भरें

वोटर हेल्पलाइन ऐप

डाउनलोड करें

और आवेदन करें

निर्वाचन

्ररण अधिकारी के माध्यम से आवेदन करें या अपने बीएलओ से संपर्क करें

**GPS Map Camera** 

Baddi, Himachal Pradesh, India WQGW+JXV, Shaheed Bhagat Singh Rd, Baddi, Himachal Pradesh 174103, India Lat 30.926512° Long 76.797342° 27/03/24 11:37 AM GMT +05:30