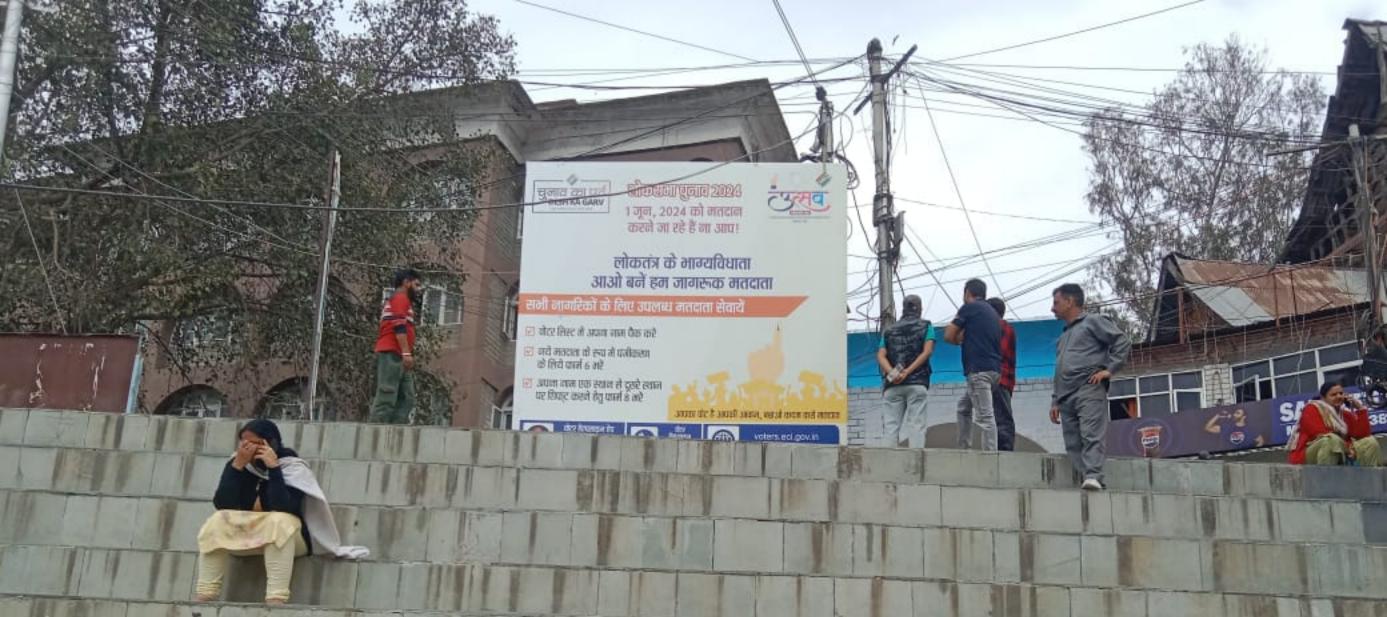

### लोकतंत्र के भाग्यविधाता आओ बनें हम जागरूक मतदाता

### सभी नागरिकों के लिए उपलब्ध मतदाता सेवायें

🗹 वोटर लिस्ट में अपना नाम चैक करें

नये मतदाता के रूप में पंजीकरण के लिये फार्म 6 भरें

अपना नाम एक स्थान से दूसरे स्थान पर शिफ्ट करने हेतु फार्म ८ भरें

आपका वोट है आपकी आवाज़, बढ़ाओ कदम करो मतदान

निर्वाचक रजिस्ट्रीकरण अधिकारी के माध्यम से आवेदन करें या अपने बीएलओ से संपर्क करें

voters.eci.gov.in पर लॉग ऑन करें

मुख्य निर्वाचन अधिकारी, हिमाचल प्रदेश

Parwanoo, Himachal Pradesh, India Himalayan Express Way Ltd.,Kalka Sadan,Kalka Shimla Road, RXPH+CPQ, NH 5, Parwanoo, Himachal Pradesh 173220, India Lat 30.836182° Long 76.979536° 27/03/24 02:01 PM GMT +05:30